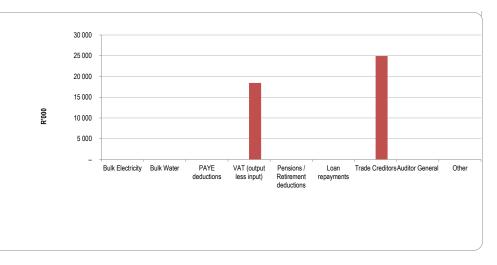

---|-------------------------------------------------------------------------------------------------------------|---|---|----|---|---|---|-------------------|
| Rudget Year 2023/ 18 25                       | - | - | -                                                                                                           | - | - | -  | - | - | - | 022/23            |
|                                               | - | - | 25                                                                                                          | - | - | 18 | - | - | - | Budget Year 2023/ |
| •                                             |   |   |                                                                                                             |   |   |    |   |   |   | •                 |